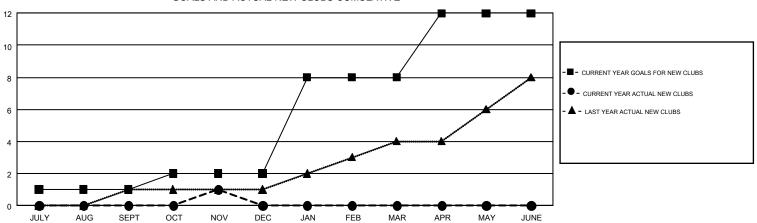

## GOALS AND ACTUAL NEW CLUBS CUMULATIVE

| DROPPED CLUBS: 5     |           | 189 CLUBS OF 533 ADDED 1 OR MORE<br>NEW MEMBERS | MALE                          | , ( ,          |       |
|----------------------|-----------|-------------------------------------------------|-------------------------------|----------------|-------|
| DROPPED MEMBERS      |           |                                                 | FEMALE                        | 3,662 (28.46%) |       |
| DECEASED             | 84        | CLICK HERE FOR CUMULATIVE                       | TOTAL FAMILY UNIT MEMBERS     |                | 2,309 |
| CLUB CANCELLED OTHER | 46<br>626 | MEMBERSHIP DATA                                 | FAMILY MEMBERS PAYING HALF 1, |                | 1,183 |
| TOTAL                | 756       |                                                 | DUES                          |                |       |