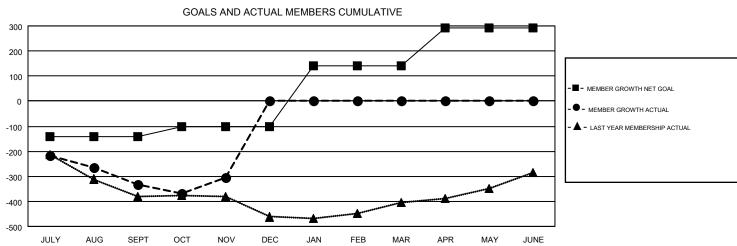

NEW CLUB GOAL

NEW CLUBS

DROPPED CLUBS

QUARTER

MEMBER GROWTH NI
GOAL

0

0

| Members               |                           |                         |                                                    |  |  |  |  |  |
|-----------------------|---------------------------|-------------------------|----------------------------------------------------|--|--|--|--|--|
| RESULTS FOR 2017-2018 |                           |                         |                                                    |  |  |  |  |  |
| QUARTER               | MEMBER GROWTH NET<br>GOAL | MEMBER GROWTH<br>ACTUAL | DROPPED<br>MEMBERS ACTUAL<br>(including transfers) |  |  |  |  |  |
| JULY/AUG/SEPT         | -141                      | 192                     | 467                                                |  |  |  |  |  |
| OCT/NOV/DEC           | 40                        | 344                     | 290                                                |  |  |  |  |  |
| JAN/FEB/MAR           | 242                       | 0                       | 0                                                  |  |  |  |  |  |
| APR/MAY/JUNE          | 150                       | 0                       | 0                                                  |  |  |  |  |  |